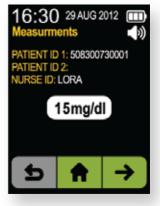

#### Speed and convenience

- Reduces number of blood tests via heel puncture
- Can use just one measurement or average 2-3 measurements
- · Can be used with or without entering baby's ID
- Large & clear display for easy use
- Resistive touch screen can be used with or without gloves
- Menu-driven user interface minimizes training needs, facilitating use by multiple caregivers
- Memory up to 40 measurements saves time in transcribing and comparing results
- Option to enter both patient and user identification facilitates hospital audits and quality assurance
- Barcode scanner for quick and accurate entry of caregiver and baby identification