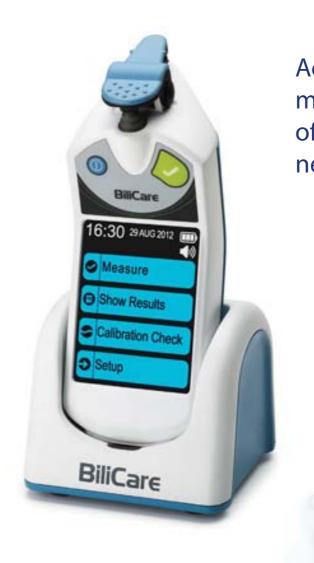

#### Speed and convenience

- Reduces number of blood tests via heel puncture
- Can use just one measurement or average 2-3 measurements
- · Can be used with or without entering baby's ID
- Large & clear display for easy use
- Resistive touch screen can be used with or without gloves
- Menu-driven user interface minimizes training needs, facilitating use by multiple caregivers
- Memory up to 40 measurements saves time in transcribing and comparing results
- Option to enter both patient and user identification facilitates hospital audits and quality assurance
- Barcode scanner for quick and accurate entry of caregiver and baby identification

#### Ease of Use - just follow the simple prompts for quick measurement where and when you need it:

Simply press measure on the home screen to initiate the measurement process

Position the BiliCare clip on the baby's ear to take your measurement