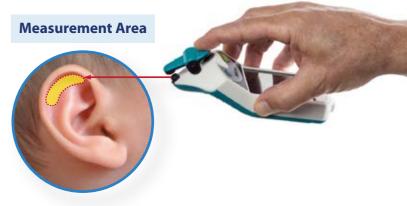

#### Ease of Use - just follow the simple prompts for quick measurement where and when you need it:

Simply press measure on the home screen to initiate the measurement process

Position the BiliCare clip on the baby's ear to take your measurement