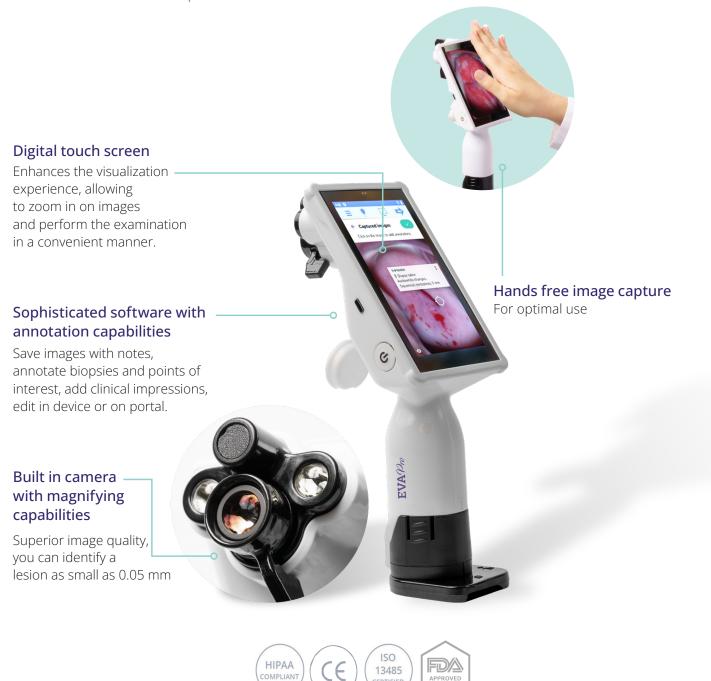

#### A simple interface

EVA's easy-to-use software enables patient data management, image and video capture, annotation tools, clinical decision-tracking, and simple case export for integration into EMRs

#### Improved workflow

EVA's integrated data collection and online storage solution reduces unnecessary paperwork and saves time

#### Enhanced clinical services

EVA's affordability enables cervical examinations with a video colposcope at a fraction of the price of a traditional colposcope

#### Real-time or after the examination

Use EVA to stream your examination live to any place around the world or use secure case-sharing features to receive clinical support and quality assurance from experts and peers

#### Empowered patient experience

Enhance patient understanding of their health condition, diagnosis, and treatment options through educational image review