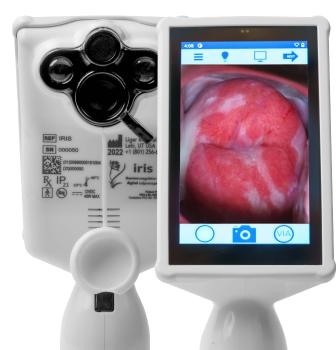

### Goodbye Big & Bulky "Hello EVA Pro" Enabled with AI (optional)

The FDA-cleared EVA COLPO is a portable, internet connected colposcope that is as simple to use as a smart phone. The EVA System combines advanced hardware with integrated software to serve a variety of clinical needs

#### A simple interface

EVA's easy-to-use software enables patient data management, image and video capture, annotation tools, clinical decision-tracking, and simple case export for integration into EMRs