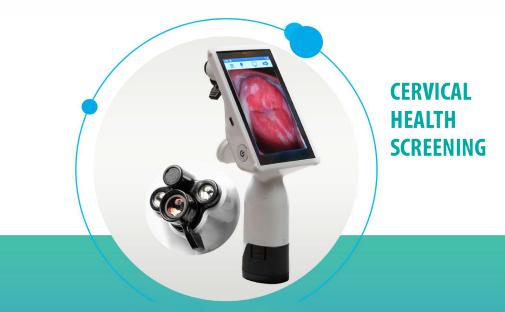

## EVA Pro with AI (optional) for Cervical Health Screening!

Al clinical decision support based on the analysis of leading colposcopists

POINT OF CARE

VisualCheck & the EVA System combine to provide high quality visualization and quality controls for any location

### EVA PRO -The Gynac Stethoscope

A turn-key cervical and vulvar visualization solution to streamline how you perform, document and review patient cases.

66 Al is the future of women's health and I am a great believer in its potential to revolutionize cervical cancer prevention OO

### Goodbye Big & Bulky "Hello EVA Pro" Enabled with AI (optional)

The FDA-cleared EVA COLPO is a portable, internet connected colposcope that is as simple to use as a smart phone. The EVA System combines advanced hardware with integrated software to serve a variety of clinical needs