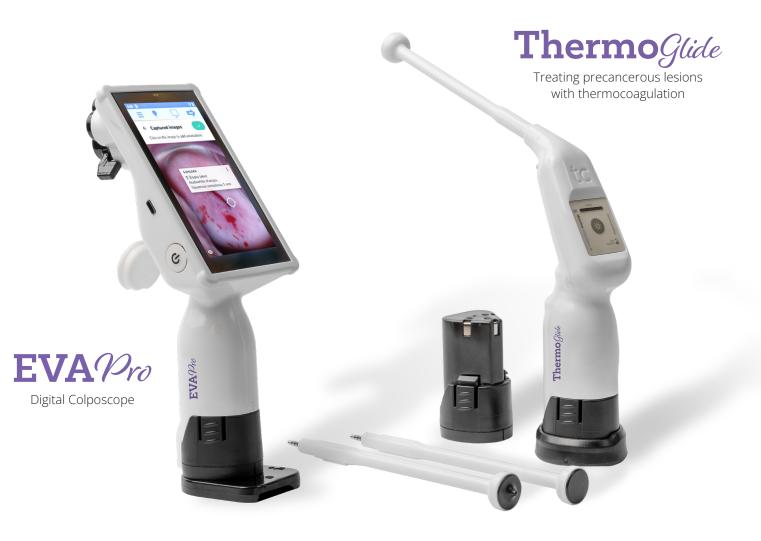

# Screen & Treat in a single sitting! A Holistic Approach To Women's Health

GenWorks HEALTH PRIVATE LIMITED Unit 522-524, 5th Floor, Gamma Block, Sigma Tech Park, Bangalore — 560 066, For More info - +91 9632047604